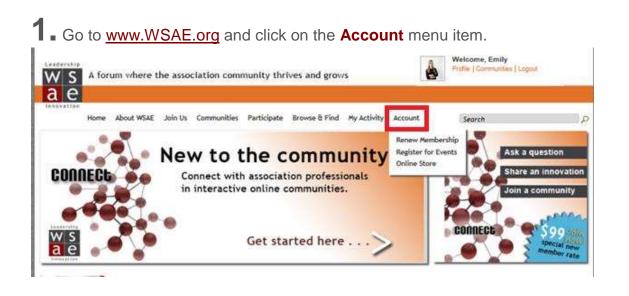

## Have you filled out your WSAE Diversity Profile?

As part of WSAE's diversity and inclusion initiative, the Board has developed 11 dimensions of diversity that we now seek to better understand and incorporate into our decision process - new questions reflecting those dimensions are now on your online profiles.

Every additional entry adds to our evolving picture of the diversity characteristics of our WSAE members - fill yours out today!

2. Select Account Login from the menu and enter your credentials > Sign In.