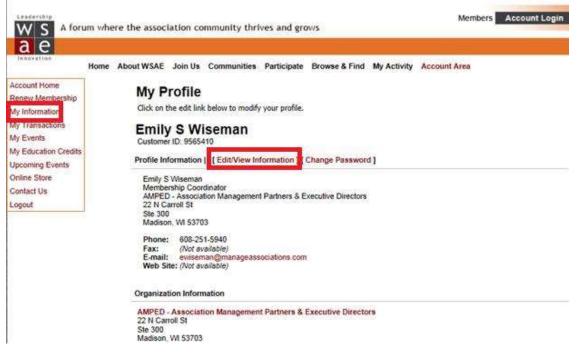

## **3** Select **My Information** from the menu and then **Edit/View Information**.