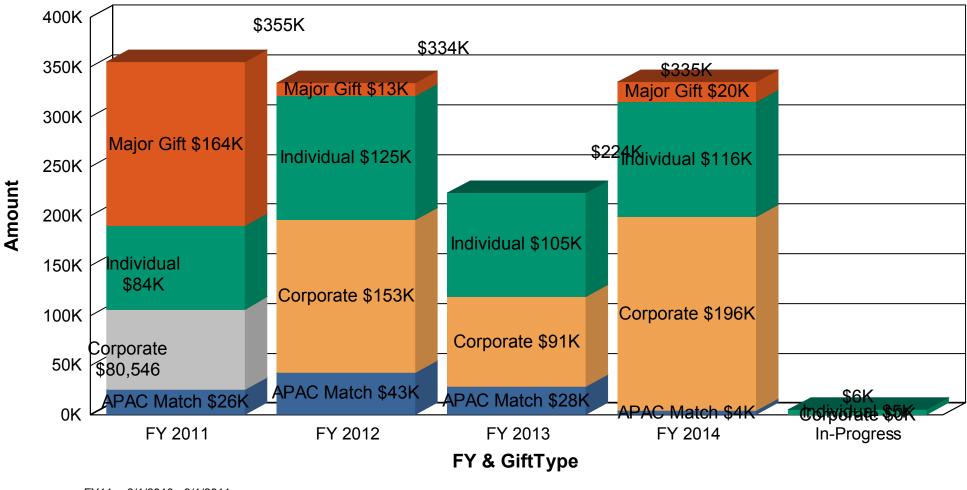

## **Annual Giving Summary**

FY11 -- 8/1/2010 - 9/1/2011 FY12 -- 9/1/2011 - 12/31/2012 (transition year) FY13 -- 1/1/2013 - 12/31/2013 FY14 -- 1/1/2014 - 12/31/2014