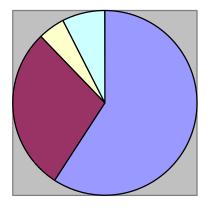

|                                             | Employer     |                   |
|---------------------------------------------|--------------|-------------------|
| Annual Breakdown of Benefits Cost           | Contribution | Your Contribution |
| Compensation                                |              |                   |
| Total Salary (including PTO, Holiday, etc.) | \$ 39,612.95 | \$                |
| Health and Welfare Benefits                 |              |                   |
| Health premium                              | \$ 14,674.08 | \$ 3,216.00       |
| Dental premiu m                             | \$ 758.28    | \$ 408.00         |
| Life insurance (2.5 x annual salary)        | \$ 240.00    | \$                |
| Accidental Death & Dismemberment            | \$ 24.00     | \$                |
| Short Term Disability                       | \$ 214.81    | \$                |
| Long Term Disability                        | \$.00        | \$ 234.58         |
| Retirement Benefits                         |              |                   |
| 401(k) Retirement Savings Plan: 3%          | \$ 1,188.39  | \$ 2,376.76       |
| Mandated Benefits                           |              |                   |
| FICA – Social Security                      | \$ 2,208.28  | \$ 2,208.28       |
| FICA – Medicare                             | \$ 516.45    | \$ 516.45         |
| Unemployment Compensation                   | \$ 86.00     | \$                |
| TOTAL COMPENSATION                          | \$ 59,523.24 | \$ 8,960.07       |